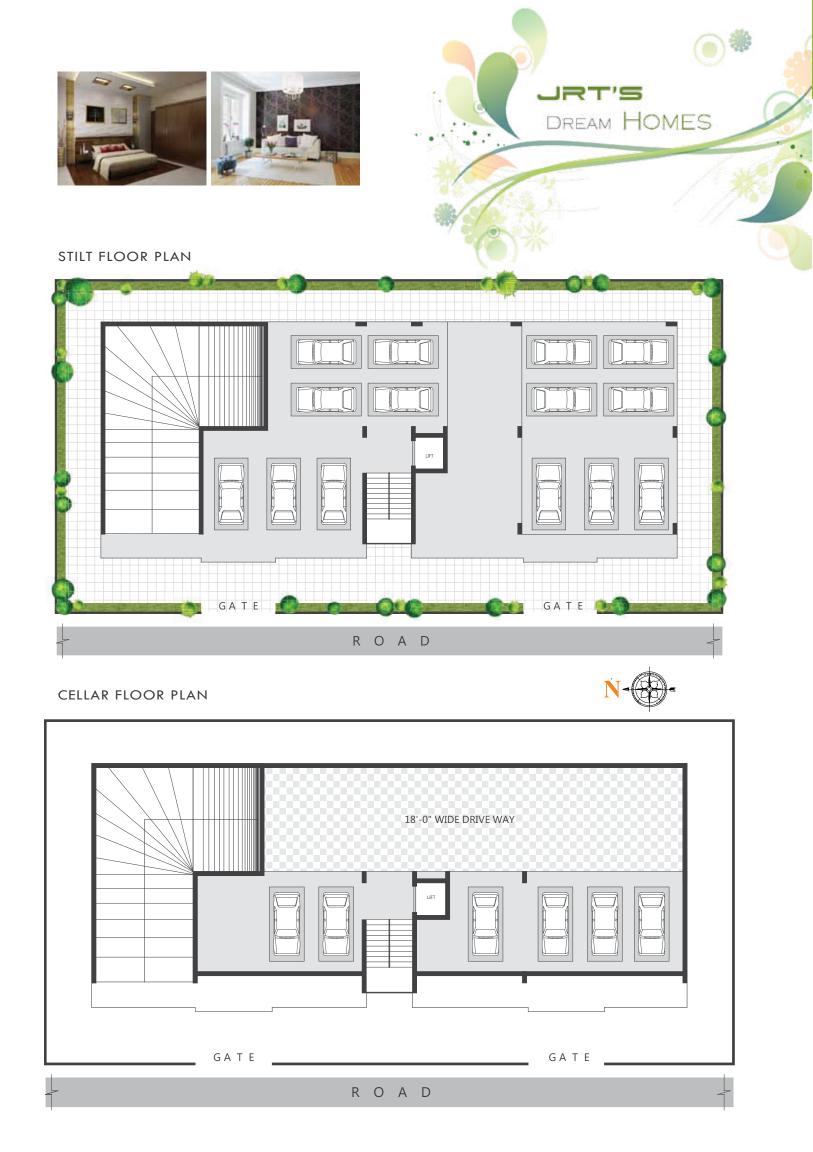

JRT'S

DREAM HOMES

TYPICAL FLOOR PLAN

FLAT NO.2 - 2510 sft

FLAT NO.1 - 2510 sft

East Facing

North Facing