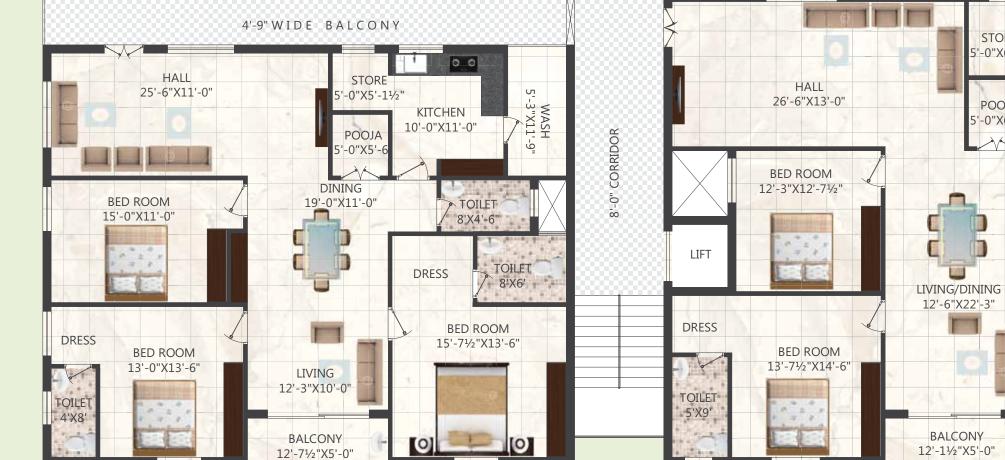

JRT'S

DREAM HOMES

TYPICAL FLOOR PLAN

FLAT NO.2 - 2510 sft

FLAT NO.1 - 2510 sft

East Facing

North Facing