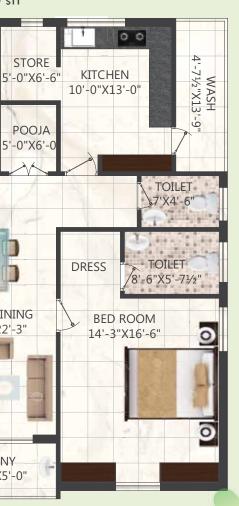

JRT'S

DREAM HOMES

TYPICAL FLOOR PLAN

FLAT NO.2 - 2510 sft

FLAT NO.1 - 2510 sft

East Facing

North Facing