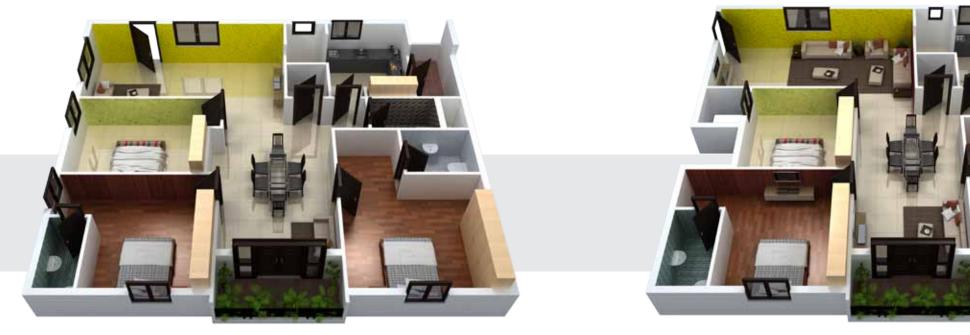

JRT'S

DREAM HOMES

TYPICAL FLOOR PLAN

FLAT NO.2 - 2510 sft

FLAT NO.1 - 2510 sft

East Facing

North Facing