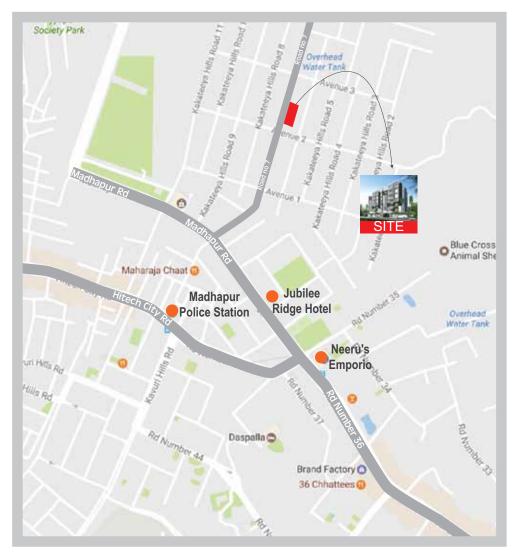

## LOCATION PLAN



## JRT CONSTRUCTIONS

Plot No: 315 & 316, Ravindra co.op. Housing Society Kakatiya Hills, Hyderabad Cell: 9440808616, 7382120229

## CONSULTANTS

**VIVID DESIGNERS** 

Architects & engineers 3-4-15/8A, Barkatpura, Hyderabad Ph : 9573066699, email : vividaxdesigners@gmail.com dream home it's What we' II make for you

Note : This brochure is only conceptual presentation of the project and not a legal offering. The promoters reserve the right to make changes in plans, specifications and elevation as deemed fit







JRT'S

DREAM HOMES









TYPICAL FLOOR PLAN





FLAT NO.2 - 2510 sft

FLAT NO.1 - 2510 sft

East Facing

North Facing



## SALIENT FEATURES & AMENITIES

Super Deluxe Quality Constructions No Common Walls Totally Vastu Compliant Walking track and green belt Gym Room 60' Fee